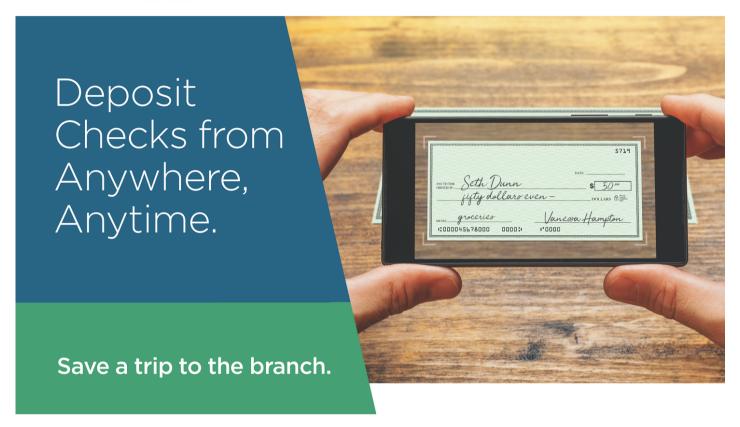

#### It's easy, secure and convenient.

Step 1

Login to your banking app and tap the button for mobile deposit.

Step 2

Take a picture of your check, front and back.

Step 3

You're ready to deposit it into your account.

Mobile Deposit helps you manage your money from our mobile banking app.

#### Download the app today.

Talk to a teller for more information.